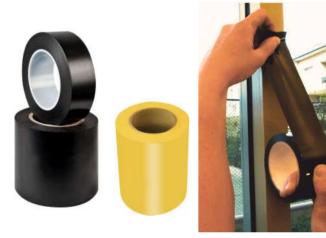

## Aluminium Protection Tape

Heavy Duty PVC Tape Ideal for Protecting Aluminium.

## **Key Benefits:**

- Heavy-duty tape tough and durable.
- Easy to applied by hand.
- Easy to remove designed to leave no residue behind.
- Rolls can be cut to custom widths to suit all frame sizes.

## **Main Applications:**

 Internal and external masking for powder-coated, polished, or anodized aluminium and steel frames for protection during construction.

## **Important Information:**

 Not recommended to be applied for periods longer than 60 days.

| Code     | Dimensions  | Colour |
|----------|-------------|--------|
| APT48-B  | 48mm x 66m  | Black  |
| АРТ96-В  | 96mm x 66m  | Black  |
| APT48-Y  | 48mm x 66m  | Yellow |
| АРТ96-Ү  | 96mm x 66m  | Yellow |
| APT150-Y | 150mm x 66m | Yellow |
| APT300-Y | 300mm x 66m | Yellow |
| APT610-Y | 610mm x 66m | Yellow |