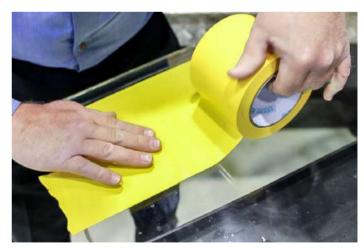

## Aluminium Protection Tape

Heavy Duty PVC Tape Ideal for Protecting Aluminium.

## **Key Benefits:**

- Heavy-duty tape tough and durable.
- Easy to applied by hand.
- Easy to remove designed to leave no residue behind.
- Rolls can be cut to custom widths to suit all frame sizes.

## **Main Applications:**

 Internal and external masking for powder-coated, polished, or anodized aluminium and steel frames for protection during construction.